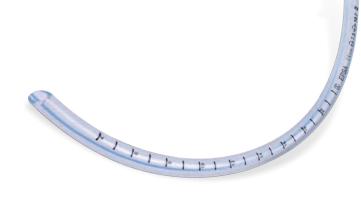

# ARMOURED ENDOTRACHEAL CURVED TUBE WITHOUT CUFF

**PRODUCT CODE: 9700** 

 1 PVC curved tube reinforced with flexible stainless steel spiral graduated in cm, polished distal orifice, atraumatic. Murphy eye. Standard connector.

### ARMOURED ENDOTRACHEAL STRAIGHT TUBE WITHOUT CUFF

PRODUCT CODE: 9713

 1 PVC straight tube reinforced with flexible stainless steel spiral graduated in cm, polished distal orifice, atraumatic. Standard connector.