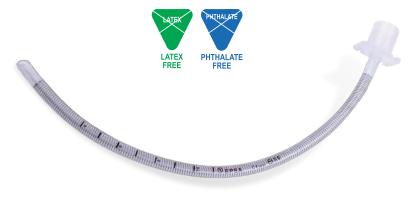

# ARMOURED ENDOTRACHEAL CURVED TUBE WITHOUT CUFF

**PRODUCT CODE: 9700** 

 1 PVC curved tube reinforced with flexible stainless steel spiral graduated in cm, polished distal orifice, atraumatic. Murphy eye. Standard connector.

STERILE, SINGLE PACK, SINGLE USE. AVAILABLE SIZES: 3,0 / 3,5 / 4,0 / 4,5 / 5,0 / 5,5 / 6,0 / 6,5 / 7,0 / 7,5 / 8,0 / 8,5 / 9,0 / 9,5 / 10,0 mm.