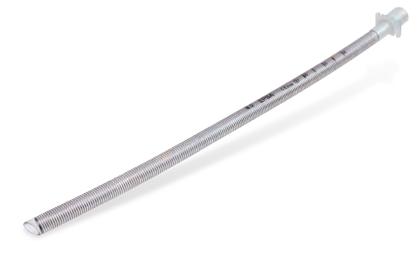

# ARMOURED ENDOTRACHEAL CURVED TUBE WITHOUT CUFF

**PRODUCT CODE: 9700** 

 1 PVC curved tube reinforced with flexible stainless steel spiral graduated in cm, polished distal orifice, atraumatic. Murphy eye. Standard connector.

STERILE, SINGLE PACK, SINGLE USE. AVAILABLE SIZES: 3,0 / 3,5 / 4,0 / 4,5 / 5,0 / 5,5 / 6,0 / 6,5 / 7,0 / 7,5 / 8,0 / 8,5 / 9,0 / 9,5 / 10,0 mm.