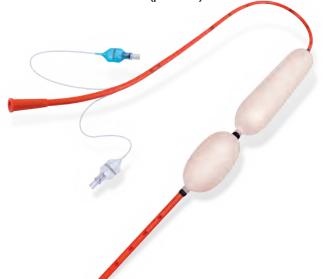

### TRACHEOSTOMY CANNULA WITH CUFF

PRODUCT CODE: 9722

- 1 PVC cannula, curved, flexible, transparent, longitudinal line opaque to X-ray, polished tip, atraumatic.
   Flexible fixation flange with conical connector.
   Low-pressure cuff, pilot balloon and retention valve.
- 1 insertion aid with olive tip.
- 1 velcro neck band.

STERILE, SINGLE PACK, SINGLE USE. AVAILABLE SIZES: 5,0 / 5,5 / 6,0 / 6,5 / 7,0 / 7,5 / 8,0 / 8,5 / 9,0 / 9,5 / 10,0 mm.