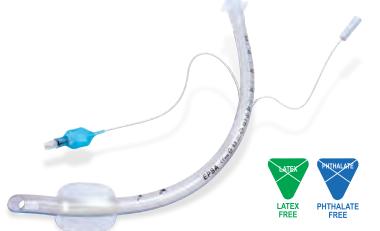

# ENDOTRACHEAL TUBE WITH / WITHOUT CUFF AND INSTILLATION CHANNEL

PRODUCT CODE: 9217 / 9218

 1 PVC tube, flexible, transparent, graduated in cm, longitudinal line opaque to X-ray polished distal orifice, atraumatic. Murphy eye.
 Low-pressure cuff, pilot balloon and retention valve. Instillation channel in the tube wall with proximal Luer connector and draining orifice distal to cuff. Semi-seated standard connector.

STERILE, SINGLE PACK, SINGLE USE. AVAILABLE SIZES: WITH CUFF: 6,5 / 7,0 / 7,5 / 8,0 / 8,5 / 9,0 / 9,5 / 10,0 mm. WITHOUT CUFF: 2,5 / 3,0 / 3,5 / 4,0 / 4,5 / 5,0 / 5,5 / 6,0 mm.