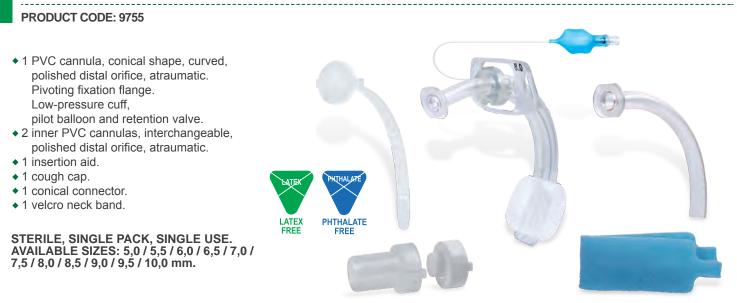

# CC TRACHEOSTOMY CANNULA WITHOUT CUFF

### PRODUCT CODE: 9731

- 1 PVC cannula, conical shape, curved, polished distal orifice, atraumatic.
   Pivoting fixation flange.
- 2 inner PVC cannulas, interchangeable, polished distal orifice, atraumatic.
- 1 phonation valve.
- 1 cough cap.
- 1 conical connector (color coded).
- 1 velcro neck band.

STERILE, SINGLE PACK, SINGLE USE. AVAILABLE SIZES: 4,0 / 5,0 / 6,0 / 7,0 / 8,0 / 9,0 / 10,0 / 11,0 / 12,0 mm.