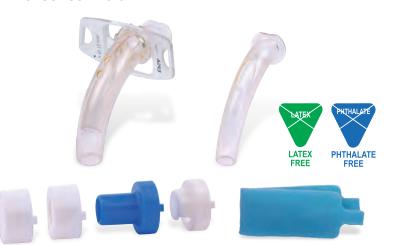

### TRACHEOSTOMY CANNULA WITHOUT CUFF

### PRODUCT CODE: 9751

 1 PVC cannula, curved, flexible, transparent, longitudinal line opaque to X-ray, polished tip, atraumatic.

Flexible fixation flange with conical connector.

- 1 insertion aid with olive tip.
- 1 velcro neck band.

### STERILE, SINGLE PACK, SINGLE USE. AVAILABLE SIZES: 5,0 / 5,5 / 6,0 / 6,5 / 7,0 / 7,5 / 8,0 / 8,5 / 9,0 / 9,5 / 10,0 mm.