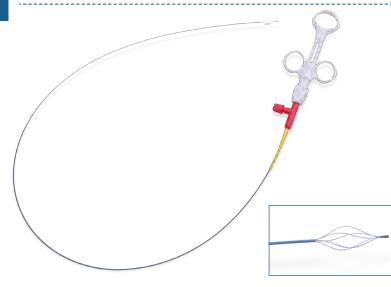

### **CRICOTOMY SET**

PRODUCT CODE: 5980

- 1 plastic cannula, short and straight, fixation flange,
  - standard connector at proximal end.
- 1 trocar with steel blade, cutting.
- 1 tube for connection to ventilation equipment.
- 1 preformed suction catheter.
- 1 velcro neck band.

STERILE, SINGLE PACK, SINGLE USE. AVAILABLE SIZE: 4,5 mm.