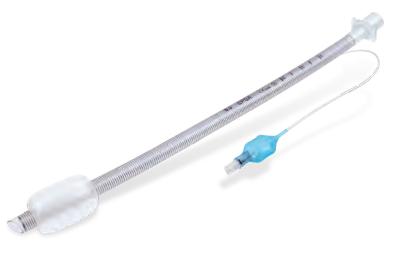

# ENDOTRACHEAL TUBE WITH / WITHOUT CUFF AND INSTILLATION CHANNEL

PRODUCT CODE: 9217 / 9218

 1 PVC tube, flexible, transparent, graduated in cm, longitudinal line opaque to X-ray polished distal orifice, atraumatic. Murphy eye.
 Low-pressure cuff, pilot balloon and retention valve. Instillation channel in the tube wall with proximal Luer connector and draining orifice distal to cuff. Semi-seated standard connector.

STERILE, SINGLE PACK, SINGLE USE. AVAILABLE SIZES: WITH CUFF: 6,5 / 7,0 / 7,5 / 8,0 / 8,5 / 9,0 / 9,5 / 10,0 mm. WITHOUT CUFF: 2,5 / 3,0 / 3,5 / 4,0 / 4,5 / 5,0 / 5,5 / 6,0 mm.