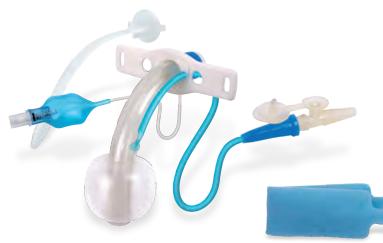

### TRACHEOSTOMY CANNULA WITH CUFF

PRODUCT CODE: 9722

- 1 PVC cannula, curved, flexible, transparent, longitudinal line opaque to X-ray, polished tip, atraumatic.
   Flexible fixation flange with conical connector.
   Low-pressure cuff, pilot balloon and retention valve.
- 1 insertion aid with olive tip.
- 1 velcro neck band.

STERILE, SINGLE PACK, SINGLE USE. AVAILABLE SIZES: 5,0 / 5,5 / 6,0 / 6,5 / 7,0 / 7,5 / 8,0 / 8,5 / 9,0 / 9,5 / 10,0 mm.