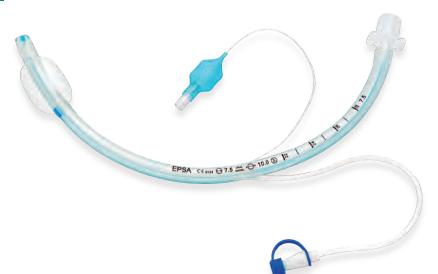

### ENDOTRACHEAL TUBE WITH CUFF

PRODUCT CODE: 5963

 1 PVC tube, flexible, transparent, graduated in cm, longitudinal line opaque to X-ray polished distal orifice, atraumatic. Murphy eye. Low-pressure cuff, pilot balloon and retention valve. Semi-seated standard connector.

STERILE, SINGLE PACK, SINGLE USE. AVAILABLE SIZES: 3,0 / 3,5 / 4,0 / 4,5 / 5,0 / 5,5 / 6,0 / 6,5 / 7,0 / 7,5 / 8,0 / 8,5 / 9,0 / 9,5 / 10,0 / 10,5 mm.