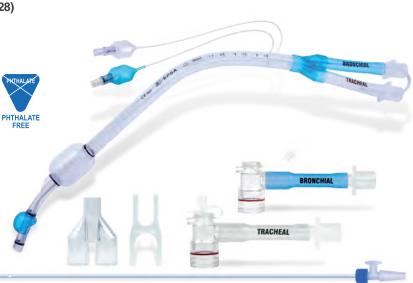

# DOUBLE-LUMEN BRONCHIAL TRACHEOSTOMY CANNULA (LEFT - RIGHT)

PRODUCT CODE: 9263 (left L= 9,5 cm) - 9264 (left L= 7,5 cm) - 9265 (left L= 8,5 cm) - 9266 (right L= 8,5 cm) - 9267 (right L= 7,5 cm) - 9268 (right L= 9,5 cm)

- 1 PVC tube, divided by longitudinal partition in two (2) channels (tracheal and bronchial), polished distal orifices, atraumatic. Semi-seated connectors. Low-pressure cuffs, delimited by radiopaque rings (blue-bronchial / colourless-tracheal), pilot balloon and retention valve. Neck fixation flange.
- 1 stylet for intubation.
- 2 angled connection pieces with double sealing cap and standard connector, rotating connectors.
- ◆ 1 plastic "Y" connector.
- 1 plastic connector extraction key.
- 1 velcro neck band.
- Suction catheters with suction control.
- 1 velcro neck band.

STERILE, SINGLE PACK, SINGLE USE. AVAILABLE SIZE: Ch 39 Intratracheal limb length: 7,5 / 8,5 / 9,5 cm.