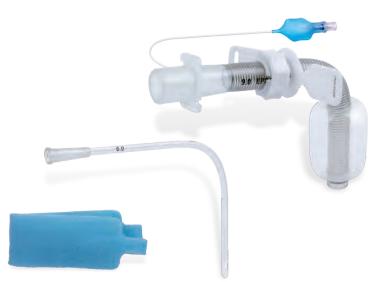

### TRACHEOSTOMY CANNULA WITH CUFF

PRODUCT CODE: 9722

- 1 PVC cannula, curved, flexible, transparent, longitudinal line opaque to X-ray, polished tip, atraumatic.
   Flexible fixation flange with conical connector.
   Low-pressure cuff, pilot balloon and retention valve.
- 1 insertion aid with olive tip.
- 1 velcro neck band.

STERILE, SINGLE PACK, SINGLE USE. AVAILABLE SIZES: 5,0 / 5,5 / 6,0 / 6,5 / 7,0 / 7,5 / 8,0 / 8,5 / 9,0 / 9,5 / 10,0 mm.