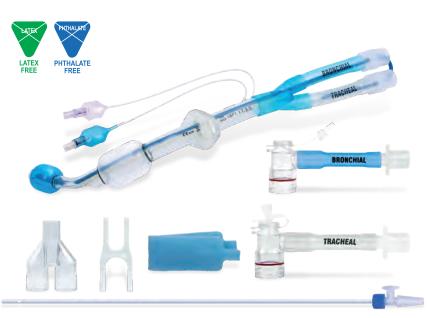

# DOUBLE-LUMEN BRONCHIAL TRACHEOSTOMY CANNULA (LEFT - RIGHT)

PRODUCT CODE: 9263 (left L= 9,5 cm) - 9264 (left L= 7,5 cm) - 9265 (left L= 8,5 cm) - 9266 (right L= 8,5 cm) - 9267 (right L= 7,5 cm) - 9268 (right L= 9,5 cm)

- 1 PVC tube, divided by longitudinal partition in two (2) channels (tracheal and bronchial), polished distal orifices, atraumatic. Semi-seated connectors. Low-pressure cuffs, delimited by radiopaque rings (blue-bronchial / colourless-tracheal), pilot balloon and retention valve. Neck fixation flange.
- 1 stylet for intubation.
- 2 angled connection pieces with double sealing cap and standard connector, rotating connectors.
- ◆ 1 plastic "Y" connector.
- 1 plastic connector extraction key.
- 1 velcro neck band.
- Suction catheters with suction control.
- 1 velcro neck band.

STERILE, SINGLE PACK, SINGLE USE. AVAILABLE SIZE: Ch 39 Intratracheal limb length: 7,5 / 8,5 / 9,5 cm.