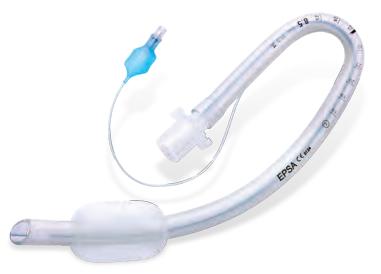

### TRACHEOSTOMY CANNULA WITH CUFF

PRODUCT CODE: 9722

- 1 PVC cannula, curved, flexible, transparent, longitudinal line opaque to X-ray, polished tip, atraumatic.
   Flexible fixation flange with conical connector.
   Low-pressure cuff, pilot balloon and retention valve.
- 1 insertion aid with olive tip.
- 1 velcro neck band.

STERILE, SINGLE PACK, SINGLE USE. AVAILABLE SIZES: 5,0 / 5,5 / 6,0 / 6,5 / 7,0 / 7,5 / 8,0 / 8,5 / 9,0 / 9,5 / 10,0 mm.