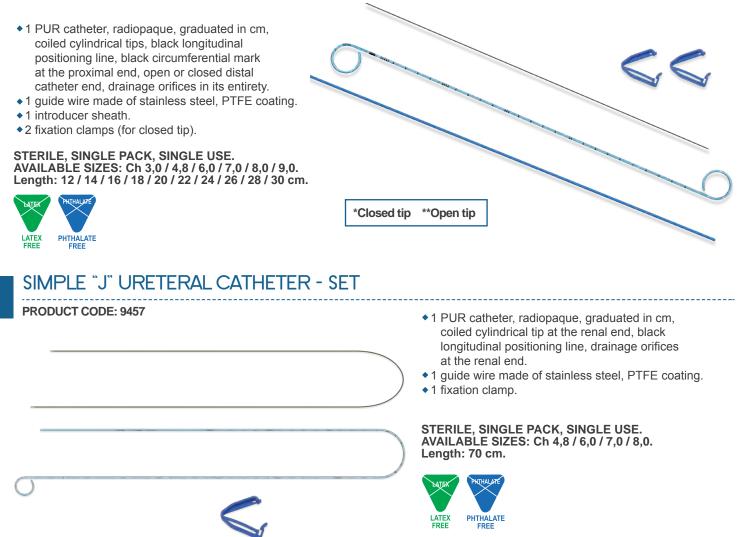

461 (open, curved tip) - 9462 (cylindrical tip, one eye) - 9464 (bevelled tip, one eye) - 9466 (open tip, two eyes) - 9467 (open curved tip, one eye) - 9468 (bevelled tip, two eyes) - 9470 (cylindrical tip, two eyes) - 9471 (cylindrical, curved tip, 2 eyes) - 9472 (open tip) - 9473 (olive tip, two eyes) - 9474 (open, curved tip, two eyes) - 9475 (curved, cylindrical tip, one eye)



# DOUBLE "J" URETERAL CATHETER - SET

PRODUCT CODE: 9400 (12 cm)\* - 9406 (16 cm)\* - 9409 (18 cm)\* - 9412 (20 cm)\* - 9413 (14 cm)\* - 9415 (22 cm) \* - 9418 (24 cm)\* - 9421 (26 cm)\* - 9424 (28 cm)\* - 9427 (30 cm)\* / 9411 (30 cm) \*\* - 9430 (12 cm)\*\* - 9433 (14 cm) \*\* - 9436 (16 cm)\*\* - 9439 (18 cm)\*\* - 9442 (20 cm)\*\* - 9445 (22 cm)\*\* - 9448 (24 cm)\*\* - 9451 (26 cm)\*\* - 9454 (28 cm)\*\*



### STONE EXTRACTOR



| Code | Wires | Length | Code | Wires | Length |
|------|-------|--------|------|-------|--------|
| 5902 | 4     | 75     | 5940 | 4     | 110    |
| 5903 | 5     | 75     | 5942 | 6     | 110    |
| 5904 | 6     | 75     | 5943 | 4     | 90     |
| 5939 | 5     | 110    | 5944 | 5     | 90     |
|      |       |        | 5945 | 6     | 90     |

- 1 Nitinol basket, 3, 4, 5 and 6 wires, flexible helical shape, with atraumatic cylindrical tip.
- 1 sheath contain shaft and basket.
- 1 latex cover.
- 1 piece right angles, with Luer connector for injection of rinsing solutions or radiopaque contrast liquid.
- 1 Luer-lock cap.
- 1 ergonomic handle, slidable, manageable with one hand.

STERILE, SINGLE PACK, SINGLE USE. AVAILABLE SIZES: Ch 3,0 / 4,0 / 5,0. Length: 75 /