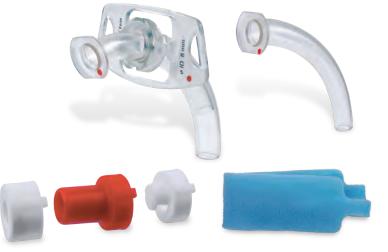

### TRACHEOSTOMY CANNULA WITHOUT CUFF

### PRODUCT CODE: 9751

 1 PVC cannula, curved, flexible, transparent, longitudinal line opaque to X-ray, polished tip, atraumatic.

Flexible fixation flange with conical connector.

- 1 insertion aid with olive tip.
- 1 velcro neck band.

### STERILE, SINGLE PACK, SINGLE USE. AVAILABLE SIZES: 5,0 / 5,5 / 6,0 / 6,5 / 7,0 / 7,5 / 8,0 / 8,5 / 9,0 / 9,5 / 10,0 mm.