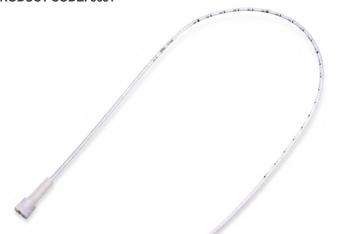

# ENDOTRACHEAL TUBE WITHOUT CUFF

### PRODUCT CODE: 5962

 1 PVC tube, flexible, transparent, graduated in cm, longitudinal line opaque to X-ray polished distal orifice, atraumatic. Semi-seated standard connector.

STERILE, SINGLE PACK, SINGLE USE. AVAILABLE SIZES: 2,0 / 2,5 / 3,0 / 3,5 / 4,0 / 4,5 / 5,0 / 5,5 / 6,0 / 6,5 / 7,0 / 7,5 / 8,0 / 8,5 / 9,0 / 9,5 mm.