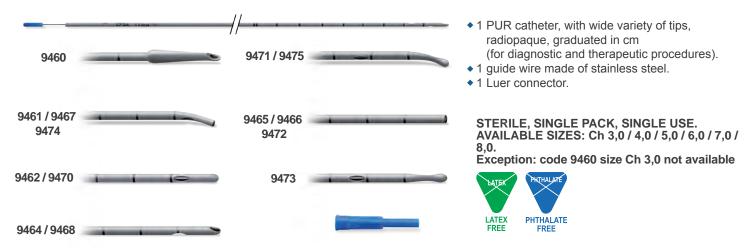

NGLE PACK, SINGLE USE. AVAILABLE SIZES: Ch 35 / 37 / 39 / 41.

### STYLETS FOR INTUBATION

PRODUCT CODE: 9710



• 1 PVC tube with stainless steel core.

NON STERILE, TUBULAR PROTECTIVE CONTAINER, SINGLE USE. AVAILABLE SIZES: 1,5 mm x 350 mm



1,5 mm x 350 mm 2,0 mm x 400 mm 2,6 mm x 400 mm 3,3 mm x 450 mm 4,3 mm x 450 mm 5,6 mm x 500 mm





### 12 UROLOGY

# URETERAL CATHETER

PRODUCT CODE: 9460 (chevassu) - 9461 (open, curved tip) - 9462 (cylindrical tip, one eye) - 9464 (bevelled tip, one eye) - 9466 (open tip, two eyes) - 9467 (open curved tip, one eye) - 9468 (bevelled tip, two eyes) - 9470 (cylindrical tip, two eyes) - 9471 (cylindrical, curved tip, 2 eyes) - 9472 (open tip) - 9473 (olive tip, two eyes) - 9474 (open, curved tip, two eyes) - 9475 (curved, cylindrical tip, one eye)



# DOUBLE "J" URETERAL CATHETER - SET

PRODUCT CODE: 9400 (12 cm)\* - 9406 (16 cm)\* - 9409 (18 cm)\* - 9412 (20 cm)\* - 9413 (14 cm)\* - 9415 (22 cm) \* - 9418 (24 cm)\* - 9421 (26 cm)\* - 9424 (28 cm)\* - 9427 (30 cm)\* / 9411 (30 cm) \*\* - 9430 (12 cm)\*\* - 9433 (14 cm) \*\* - 9436 (16 cm)\*\* - 9439 (18 cm)\*\* - 9442 (20 cm)\*\* - 9445 (22 cm)\*\* - 9448 (24 cm)\*\* - 9451 (26 cm)\*\* - 9454 (28 cm)\*\*



### STONE EXTRACTOR



| Code | Wires | Length | Code | Wires | Length |
|------|-------|--------|------|-------|--------|
| 5902 | 4     | 75     | 5940 | 4     | 110    |
| 5903 | 5     | 75     | 5942 | 6     | 110    |
| 5904 | 6     | 75     | 5943 | 4     | 90     |
| 5939 | 5     | 110    | 5944 | 5     | 90     |
|      |       |        | 5945 | 6     | 90     |

- 1 Niti