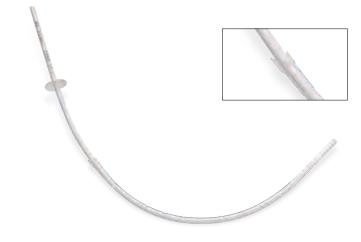

### **CRICOTOMY SET**

PRODUCT CODE: 5980

- 1 plastic cannula, short and straight, fixation flange,
  - standard connector at proximal end.
- 1 trocar with steel blade, cutting.
- 1 tube for connection to ventilation equipment.
- 1 preformed suction catheter.
- 1 velcro neck band.

STERILE, SINGLE PACK, SINGLE USE. AVAILABLE SIZE: 4,5 mm.