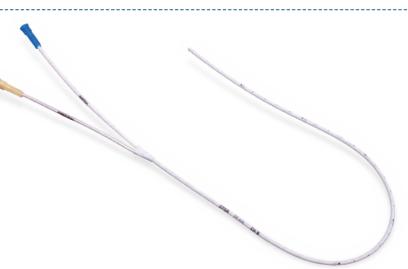

# DOUBLE-LUMEN BRONCHIAL TRACHEOSTOMY CANNULA (LEFT - RIGHT)

PRODUCT CODE: 9263 (left L= 9,5 cm) - 9264 (left L= 7,5 cm) - 9265 (left L= 8,5 cm) - 9266 (right L= 8,5 cm) - 9267 (right L= 7,5 cm) - 9268 (right L= 9,5 cm)

- 1 PVC tube, divided by longitudinal partition in two (2) channels (tracheal and bronchial), polished distal orifices, atraumatic. Semi-seated connectors. Low-pressure cuffs, delimited by radiopaque rings (blue-bronchial / colourless-tracheal), pilot balloon and retention valve. Neck fixation flange.
- 1 stylet for intubation.
- 2 angled connection pieces with double sealing cap and standard connector, rotating connectors.
- ◆ 1 plastic "Y" connector.
- 1 plastic connector extraction key.
- 1 velcro neck band.
- Suction catheters with suction control.
- 1 velcro neck band.

STERILE, SINGLE PACK, SINGLE USE. AVAILABLE SIZE: Ch 39 Intratracheal limb length: 7,5 / 8,5 / 9,5 cm.