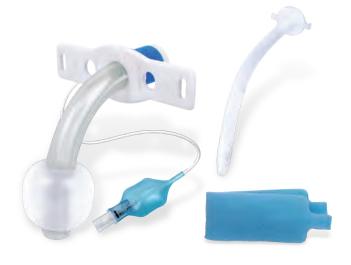

### TRACHEOSTOMY CANNULA WITH CUFF

PRODUCT CODE: 9722

- 1 PVC cannula, curved, flexible, transparent, longitudinal line opaque to X-ray, polished tip, atraumatic.
   Flexible fixation flange with conical connector.
   Low-pressure cuff, pilot balloon and retention valve.
- 1 insertion aid with olive tip.
- 1 velcro neck band.

STERILE, SINGLE PACK, SINGLE USE. AVAILABLE SIZES: 5,0 / 5,5 / 6,0 / 6,5 / 7,0 / 7,5 / 8,0 / 8,5 / 9,0 / 9,5 / 10,0 mm.