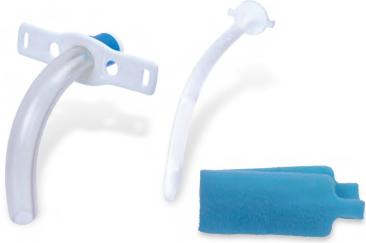

### TRACHEOSTOMY CANNULA WITHOUT CUFF

### PRODUCT CODE: 9751

 1 PVC cannula, curved, flexible, transparent, longitudinal line opaque to X-ray, polished tip, atraumatic.

Flexible fixation flange with conical connector.

- 1 insertion aid with olive tip.
- 1 velcro neck band.

### STERILE, SINGLE PACK, SINGLE USE. AVAILABLE SIZES: 5,0 / 5,5 / 6,0 / 6,5 / 7,0 / 7,5 / 8,0 / 8,5 / 9,0 / 9,5 / 10,0 mm.