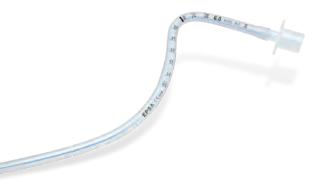

### TRACHEOSTOMY CANNULA WITHOUT CUFF

### PRODUCT CODE: 9751

 1 PVC cannula, curved, flexible, transparent, longitudinal line opaque to X-ray, polished tip, atraumatic.

Flexible fixation flange with conical connector.

- 1 insertion aid with olive tip.
- 1 velcro neck band.

### STERILE, SINGLE PACK, SINGLE USE. AVAILABLE SIZES: 5,0 / 5,5 / 6,0 / 6,5 / 7,0 / 7,5 / 8,0 / 8,5 / 9,0 / 9,5 / 10,0 mm.