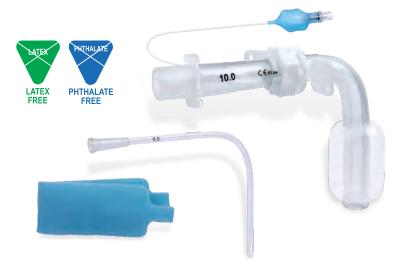

# CC TRACHEOSTOMY CANNULA WITH CUFF

# ADJUSTABLE TRACHEOSTOMY CANNULA WITH CUFF

PRODUCT CODE: 9736

- 1 PVC cannula, right angle curved, flexible, transparent, longitudinal line opaque to X-ray polished distal orifice, atraumatic. Standard connector at proximal end. Fixation flange with lock ring, repositionable and adjustable. Low-pressure cuff, pilot balloon and retention valve.
- 1 preformed suction catheter.
- 1 velcro neck band.

STERILE, SINGLE PACK, SINGLE USE. AVAILABLE SIZES: 6,0 / 7,0 / 8,0 / 9,0 / 10,0 / 11,0 mm.