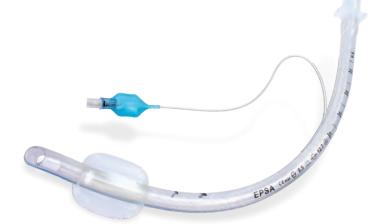

# ENDOTRACHEAL TUBE WITH / WITHOUT CUFF AND INSTILLATION CHANNEL

PRODUCT CODE: 9217 / 9218

 1 PVC tube, flexible, transparent, graduated in cm, longitudinal line opaque to X-ray polished distal orifice, atraumatic. Murphy eye.
 Low-pressure cuff, pilot balloon and retention valve. Instillation channel in the tube wall with proximal Luer connector and draining orifice distal to cuff. Semi-seated standard connector.

### ENDOTRACHEAL TUBE WITH SUBGLOTIC ASPIRATION

PRODUCT CODE: 9219

 1 PVC tube, flexible, transparent, graduated in cm, longitudinal line opaque to X-ray polished distal orifice, atraumatic. Low-pressure cuff, pilot balloon and retention valve. Murphy eye. Suction channel incorporated, with orifice next to the upper edge of the cuff. Semi-seated standard connector.