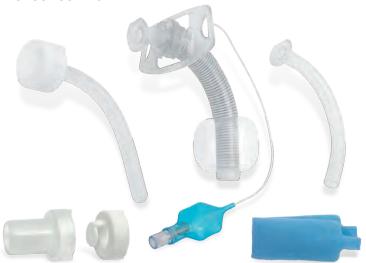

### TRACHEOSTOMY CANNULA WITH CUFF

PRODUCT CODE: 9722

- 1 PVC cannula, curved, flexible, transparent, longitudinal line opaque to X-ray, polished tip, atraumatic.
   Flexible fixation flange with conical connector.
   Low-pressure cuff, pilot balloon and retention valve.
- 1 insertion aid with olive tip.
- 1 velcro neck band.

STERILE, SINGLE PACK, SINGLE USE. AVAILABLE SIZES: 5,0 / 5,5 / 6,0 / 6,5 / 7,0 / 7,5 / 8,0 / 8,5 / 9,0 / 9,5 / 10,0 mm.