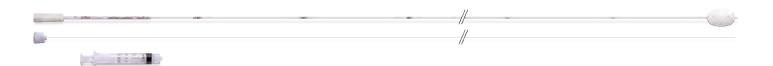

# ENDOTRACHEAL TUBE WITHOUT CUFF

### PRODUCT CODE: 5962

 1 PVC tube, flexible, transparent, graduated in cm, longitudinal line opaque to X-ray polished distal orifice, atraumatic. Semi-seated standard connector.

STERILE, SINGLE PACK, SINGLE USE. AVAILABLE SIZES: 2,0 / 2,5 / 3,0 / 3,5 / 4,0 / 4,5 / 5,0 / 5,5 / 6,0 / 6,5 / 7,0 / 7,5 / 8,0 / 8,5 / 9,0 / 9,5 mm.