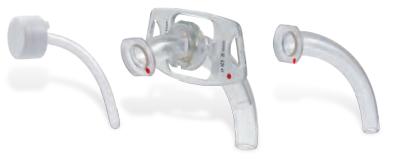

### TRACHEOSTOMY CANNULA WITHOUT CUFF

### PRODUCT CODE: 9751

 1 PVC cannula, curved, flexible, transparent, longitudinal line opaque to X-ray, polished tip, atraumatic.

Flexible fixation flange with conical connector.

- 1 insertion aid with olive tip.
- 1 velcro neck band.

### STERILE, SINGLE PACK, SINGLE USE. AVAILABLE SIZES: 5,0 / 5,5 / 6,0 / 6,5 / 7,0 / 7,5 / 8,0 / 8,5 / 9,0 / 9,5 / 10,0 mm.