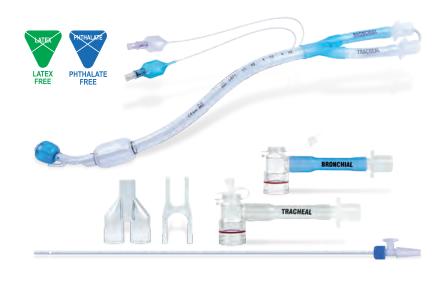

# DOUBLE-LUMEN BRONCHIAL TUBE WITH CARINA HOOK (RIGHT)

PRODUCT CODE: 9772

- 1 PVC tube, divided by longitudinal partition in two (2) channels (tracheal and bronchial), polished distal orifices, atraumatic. Semi-seated connectors. Low-pressure cuffs, delimited by radiopaque rings (blue-bronchial / colourless-tracheal), pilot balloon and retention valve. Carina hook.
- 1 stylet for intubation.
- 2 angled connection pieces with double sealing cap and standard connector, rotating connectors.
- 1 plastic "Y" connector.
- 1 plastic connector extraction key.
- Suction catheter with suction control.

STERILE, SINGLE PACK, SINGLE USE. AVAILABLE SIZES: Ch 35 / 37 / 39 / 41.