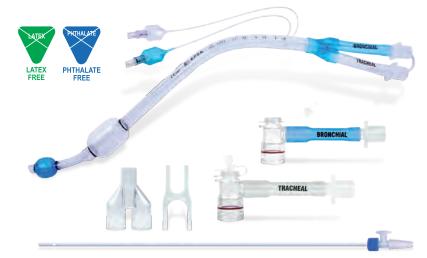

# DOUBLE-LUMEN BRONCHIAL TUBE (LEFT)

PRODUCT CODE: 9792 (Ch 35 to 41) - 9784 (Ch 26 and 28).

- 1 PVC tube, divided by longitudinal partition in two (2) channels (tracheal and bronchial), polished distal orifices, atraumatic. Semi-seated connectors. Low-pressure cuffs, delimited by radiopaque rings. (blue-bronchial / colourless-tracheal) pilot balloon and retention valve.
- 1 stylet for intubation.
- 2 angled connection pieces with double sealing cap and standard connector, rotating connectors.
- 1 plastic "Y" connector.
- 1 plastic connector extraction key.
- Suction catheter with suction control.

STERILE, SINGLE PACK, SINGLE USE. AVAILABLE SIZES: Ch 26 / 28 / 35 / 37 / 39 / 41.