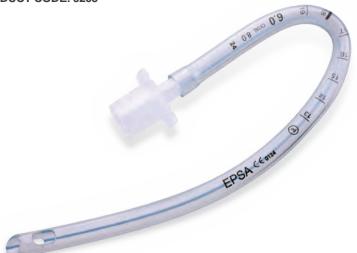

# ENDOTRACHEAL TUBE WITHOUT CUFF

### PRODUCT CODE: 5962

 1 PVC tube, flexible, transparent, graduated in cm, longitudinal line opaque to X-ray polished distal orifice, atraumatic. Semi-seated standard connector.

STERILE, SINGLE PACK, SINGLE USE. AVAILABLE SIZES: 2,0 / 2,5 / 3,0 / 3,5 / 4,0 / 4,5 / 5,0 / 5,5 / 6,0 / 6,5 / 7,0 / 7,5 / 8,0 / 8,5 / 9,0 / 9,5 mm.