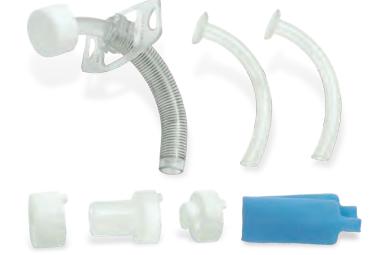

### TRACHEOSTOMY CANNULA WITHOUT CUFF

### PRODUCT CODE: 9751

 1 PVC cannula, curved, flexible, transparent, longitudinal line opaque to X-ray, polished tip, atraumatic.

Flexible fixation flange with conical connector.

- 1 insertion aid with olive tip.
- 1 velcro neck band.

### STERILE, SINGLE PACK, SINGLE USE. AVAILABLE SIZES: 5,0 / 5,5 / 6,0 / 6,5 / 7,0 / 7,5 / 8,0 / 8,5 / 9,0 / 9,5 / 10,0 mm.