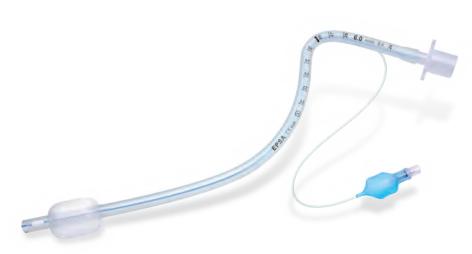

### ARMOURED ENDOTRACHEAL CURVED TUBE WITH CUFF

PRODUCT CODE: 9703

- 1 PVC curved tube reinforced with flexible stainless steel spiral graduated in cm, polished distal orifice, atraumatic. Murphy eye. Low-pressure cuff, pilot balloon and retention valve.
- Standard connector.

# ARMOURED ENDOTRACHEAL STRAIGHT TUBE WITH CUFF

PRODUCT CODE: 9714

 1 PVC straight tube reinforced with flexible stainless steel spiral graduated in cm, polished distal orifice, atraumatic. Low-pressure cuff, pilot balloon and retention valve. Standard connector.