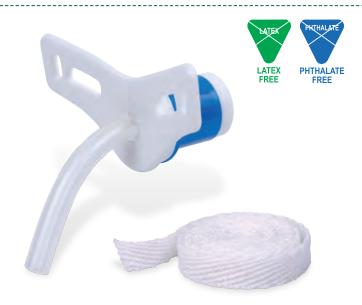

# CC TRACHEOSTOMY CANNULA WITHOUT CUFF

### PRODUCT CODE: 9731

- 1 PVC cannula, conical shape, curved, polished distal orifice, atraumatic.
   Pivoting fixation flange.
- 2 inner PVC cannulas, interchangeable, polished distal orifice, atraumatic.
- 1 phonation valve.
- 1 cough cap.
- 1 conical connector (color coded).
- 1 velcro neck band.

STERILE, SINGLE PACK, SINGLE USE. AVAILABLE SIZES: 4,0 / 5,0 / 6,0 / 7,0 / 8,0 / 9,0 / 10,0 / 11,0 / 12,0 mm.