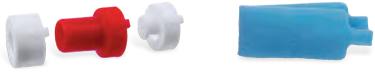

### PRODUCT CODE: 9751

 1 PVC cannula, curved, flexible, transparent, longitudinal line opaque to X-ray, polished tip, atraumatic.

Flexible fixation flange with conical connector.

- 1 insertion aid with olive tip.
- 1 velcro neck band.

### STERILE, SINGLE PACK, SINGLE USE. AVAILABLE SIZES: 5,0 / 5,5 / 6,0 / 6,5 / 7,0 / 7,5 / 8,0 / 8,5 / 9,0 / 9,5 / 10,0 mm.