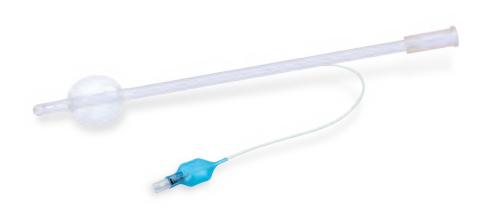

### ENDOTRACHEAL TUBE WITH CUFF

PRODUCT CODE: 5963

 1 PVC tube, flexible, transparent, graduated in cm, longitudinal line opaque to X-ray polished distal orifice, atraumatic. Murphy eye. Low-pressure cuff, pilot balloon and retention valve. Semi-seated standard connector.

STERILE, SINGLE PACK, SINGLE USE. AVAILABLE SIZES: 3,0 / 3,5 / 4,0 / 4,5 / 5,0 / 5,5 / 6,0 / 6,5 / 7,0 / 7,5 / 8,0 / 8,5 / 9,0 / 9,5 / 10,0 / 10,5 mm.