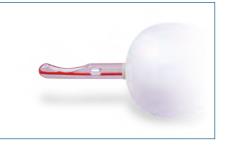

# ENDOTRACHEAL TUBE WITHOUT CUFF

### PRODUCT CODE: 5962

 1 PVC tube, flexible, transparent, graduated in cm, longitudinal line opaque to X-ray polished distal orifice, atraumatic. Semi-seated standard connector.

STERILE, SINGLE PACK, SINGLE USE. AVAILABLE SIZES: 2,0 / 2,5 / 3,0 / 3,5 / 4,0 / 4,5 / 5,0 / 5,5 / 6,0 / 6,5 / 7,0 / 7,5 / 8,0 / 8,5 / 9,0 / 9,5 mm.