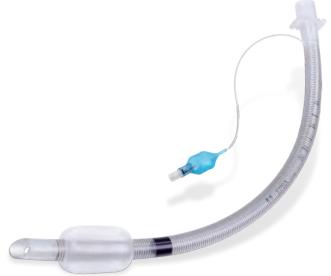

# ENDOTRACHEAL TUBE WITH / WITHOUT CUFF AND INSTILLATION CHANNEL

PRODUCT CODE: 9217 / 9218

 1 PVC tube, flexible, transparent, graduated in cm, longitudinal line opaque to X-ray polished distal orifice, atraumatic. Murphy eye.
 Low-pressure cuff, pilot balloon and retention valve. Instillation channel in the tube wall with proximal Luer connector and draining orifice distal to cuff. Semi-seated standard connector.

STERILE, SINGLE PACK, SINGLE USE. AVAILABLE SIZES: WITH CUFF: 6,5 / 7,0 / 7,5 / 8,0 / 8,5 / 9,0 / 9,5 / 10,0 mm. WITHOUT CUFF: 2,5 / 3,0 / 3,5 / 4,0 / 4,5 / 5,0 / 5,5 / 6,0 mm.