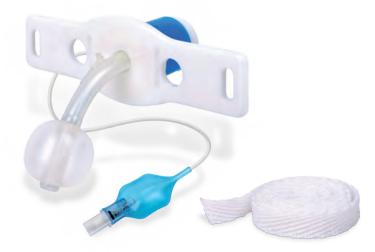

### TRACHEOSTOMY CANNULA WITHOUT CUFF

### PRODUCT CODE: 9751

 1 PVC cannula, curved, flexible, transparent, longitudinal line opaque to X-ray, polished tip, atraumatic.

Flexible fixation flange with conical connector.

- 1 insertion aid with olive tip.
- 1 velcro neck band.

### STERILE, SINGLE PACK, SINGLE USE. AVAILABLE SIZES: 5,0 / 5,5 / 6,0 / 6,5 / 7,0 / 7,5 / 8,0 / 8,5 / 9,0 / 9,5 / 10,0 mm.