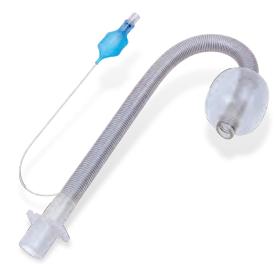

### TRACHEOSTOMY CANNULA WITH CUFF

PRODUCT CODE: 9722

- 1 PVC cannula, curved, flexible, transparent, longitudinal line opaque to X-ray, polished tip, atraumatic.
   Flexible fixation flange with conical connector.
   Low-pressure cuff, pilot balloon and retention valve.
- 1 insertion aid with olive tip.
- 1 velcro neck band.

STERILE, SINGLE PACK, SINGLE USE. AVAILABLE SIZES: 5,0 / 5,5 / 6,0 / 6,5 / 7,0 / 7,5 / 8,0 / 8,5 / 9,0 / 9,5 / 10,0 mm.