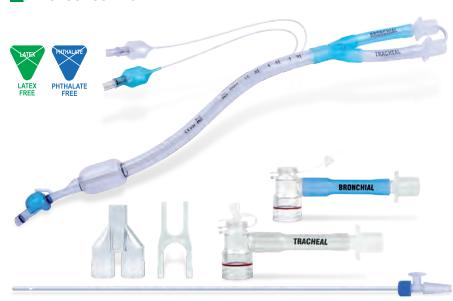

# DOUBLE-LUMEN BRONCHIAL TUBE (RIGHT)

LATEX FREE

PRODUCT CODE: 9791 (Ch 35 to 41) - 9783 (Ch 26 and 28)

 1 PVC tube, divided by longitudinal partition in two (2) channels (tracheal and bronchial), polished distal orifices, atraumatic. Semi-seated connectors. Low-pressure cuffs, delimited by radiopaque rings (blue-bronchial / colourless-tracheal),

pilot balloon and retention valve.

- 1 stylet for intubation.
- 2 angled connection pieces with double sealing cap and standard connector, rotating connectors.
- 1 plastic "Y" connector.
- 1 plastic connector extraction key.
- Suction catheter with suction control.

STERILE, SINGLE PACK, SINGLE USE. AVAILABLE SIZES: Ch 26 / 28 / 35 / 37 / 39 / 41.